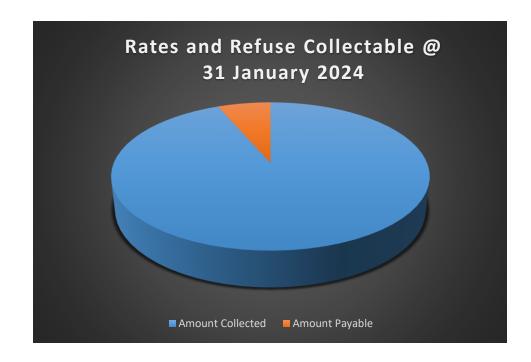

## Rates and Refuse % Collected at 31 January 2024

193

911

21%

| Rates | ጼ | Refuse | % | Col | lected |
|-------|---|--------|---|-----|--------|
|       |   |        |   |     |        |

Rate payers on Instalments

**Total Assesments** 

% on Instalments

| Opening Arrears Previous Years     | \$<br>81,335.75    |
|------------------------------------|--------------------|
| Rates Levied                       | \$<br>2,400,065.23 |
| Refuse Levied                      | \$<br>230,660.00   |
| Other Charges Levied (Ex Gratia)   | \$<br>-            |
| Amount Levied                      | \$<br>2,630,725.23 |
| (Less): Collections (Prior Years)  | \$<br>17,764.15    |
| (Less): Collections (Current Year) | \$<br>2,214,934.41 |
| Amount Collected                   | \$<br>2,232,698.56 |
| Total Rates & Charges Collectable  | \$<br>479,362.42   |
| % Collected                        | 85%                |
|                                    |                    |