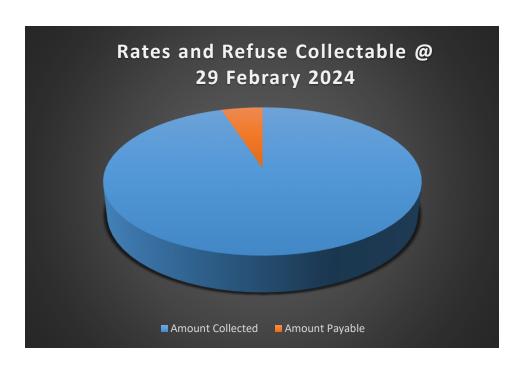

## Rates and Refuse % Collected at 29 February 2024

| Rates | ጼ | Refuse | % | Col | lected |
|-------|---|--------|---|-----|--------|
|       |   |        |   |     |        |

| Opening Arrears Previous Years     | \$<br>81,335.75    |
|------------------------------------|--------------------|
| Rates Levied                       | \$<br>2,400,065.23 |
| Refuse Levied                      | \$<br>230,660.00   |
| Other Charges Levied (Ex Gratia)   | \$<br>-            |
| Amount Levied                      | \$<br>2,630,725.23 |
| (Less): Collections (Prior Years)  | \$<br>20,565.69    |
| (Less): Collections (Current Year) | \$<br>2,246,054.96 |
| Amount Collected                   | \$<br>2,266,620.65 |
| Total Rates & Charges Collectable  | \$<br>445,440.33   |
| % Collected                        | 86%                |
|                                    |                    |
|                                    |                    |