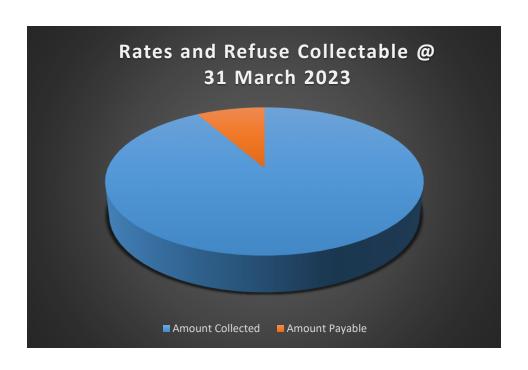

## Rates and Refuse % Collected at 31 March 2023

| Rates | ጼ | Refuse | % | Col | lected |
|-------|---|--------|---|-----|--------|
|       |   |        |   |     |        |

| Opening Arrears Previous Years                                                        | \$                    | 77,211.15                                        |
|---------------------------------------------------------------------------------------|-----------------------|--------------------------------------------------|
| Rates Levied Refuse Levied Other Charges Levied (Ex Gratia) Amount Levied             | \$<br>\$<br><b>\$</b> | 2,306,802.81<br>178,515.62<br>-<br>2,485,318.43  |
| (Less): Collections (Prior Years) (Less): Collections (Current Year) Amount Collected | \$<br>\$<br><b>\$</b> | 17,194.44<br>2,171,269.40<br><b>2,188,463.84</b> |
| <b>Total Rates &amp; Charges Collectable</b> % Collected                              | \$                    | <b>374,065.74</b><br>88%                         |