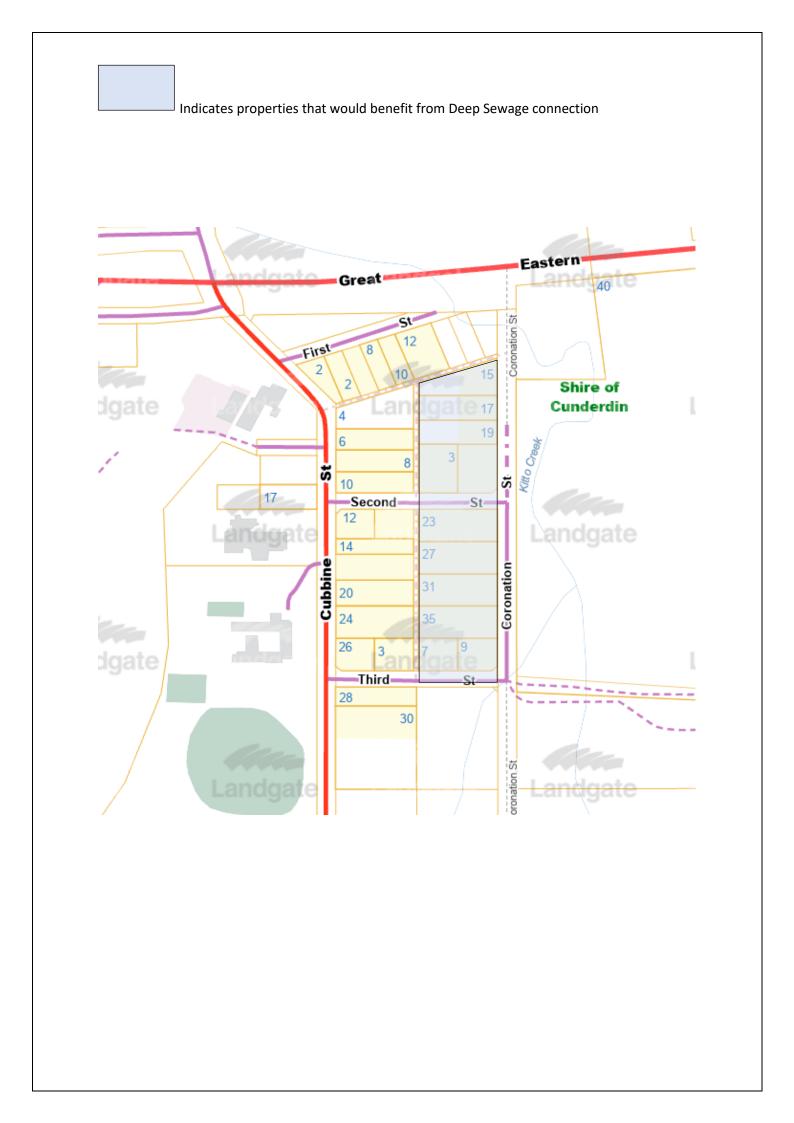

## **Investigation for Deep Sewage Connection**

Council has received several requests from a section of residents along Coronation Street in Cunderdin (see enclosed map), for deep sewerage to be made accessible to their properties.