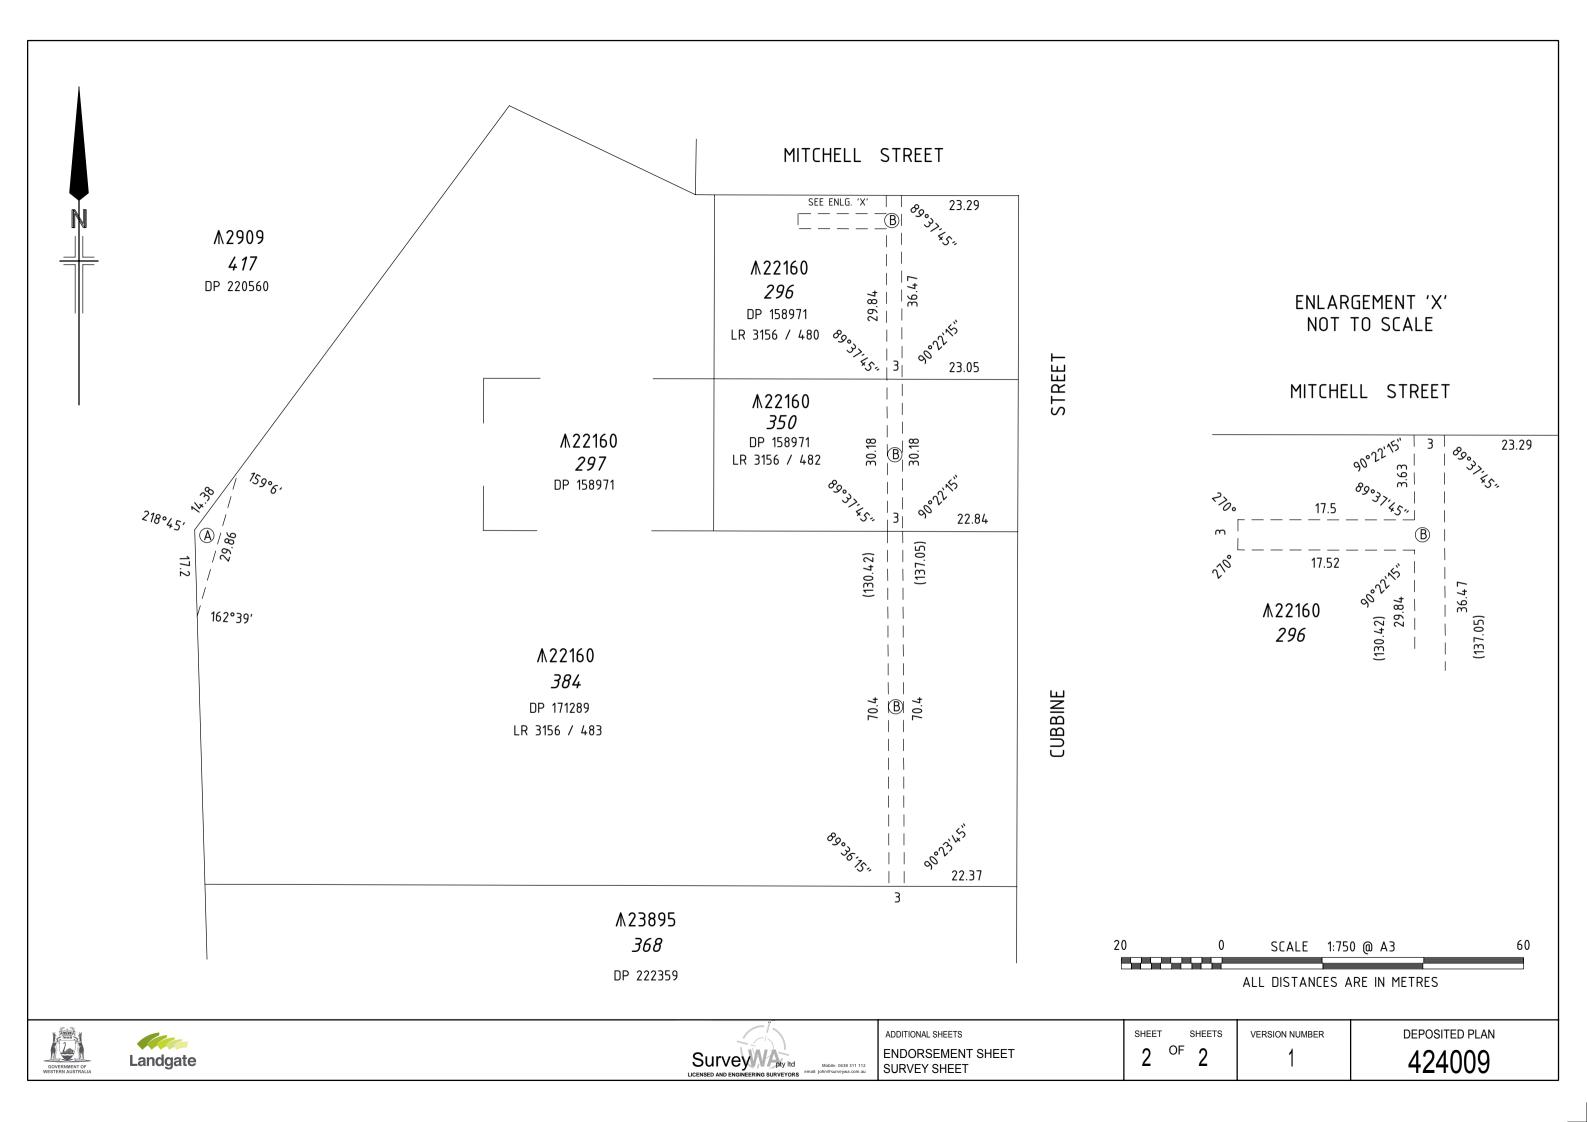

## Survey and Plan Notation

### New Interests

| Subject | Purpose  | Statutory Reference   | Origin | Land Burdened                    | Benefit To        | Comments |
|---------|----------|-----------------------|--------|----------------------------------|-------------------|----------|
| (A)     | EASEMENT | Sec 144 of the L.A.A. | Doc    | LOT 384 ON DP 171289             | WATER CORPORATION | WATER    |
| B       | EASEMENT | Sec 144 of the L.A.A. | Doc    | LOT 384 ON DP 171289             | WATER CORPORATION | SEWER    |
|         |          |                       |        | LOTS 296, 297 & 350 ON DP 158971 |                   |          |