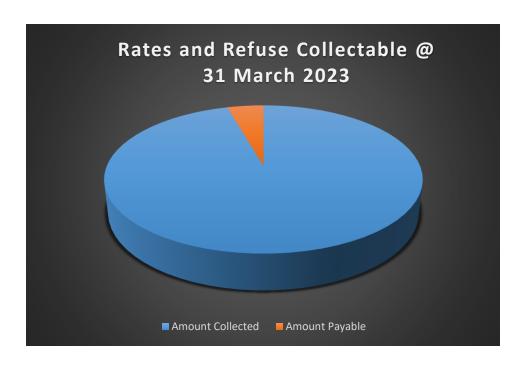

## Rates & Refuse % Collected

| Opening Arrears Previous Years     | \$<br>77,211.15    |
|------------------------------------|--------------------|
| Rates Levied                       | \$<br>2,306,802.81 |
| Refuse Levied                      | \$<br>178,515.62   |
| Other Charges Levied (Ex Gratia)   | \$<br>-            |
| Amount Levied                      | \$<br>2,485,318.43 |
| (Less): Collections (Prior Years)  | \$<br>17,194.44    |
| (Less): Collections (Current Year) | \$<br>2,263,701.67 |
| Amount Collected                   | \$<br>2,280,896.11 |
| Total Rates & Charges Collectable  | \$<br>281,633.47   |
| % Collected                        | 92%                |
|                                    |                    |