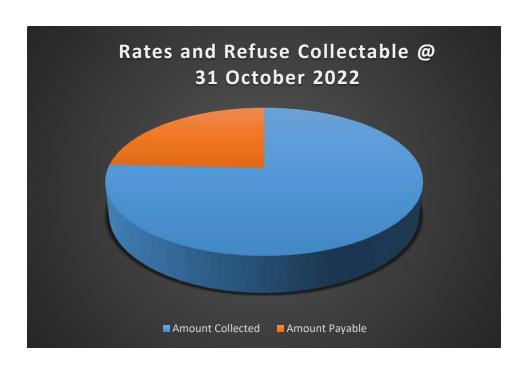

## Rates & Refuse % Collected

| Opening Arrears Previous Years     | \$       | 77,211.15                  |
|------------------------------------|----------|----------------------------|
| Rates Levied Refuse Levied         | \$<br>\$ | 2,306,802.81<br>178,515.62 |
| Other Charges Levied (Ex Gratia)   | \$       | -                          |
| Amount Levied                      | \$       | 2,485,318.43               |
| (Less): Collections (Prior Years)  | \$       | 17,194.44                  |
| (Less): Collections (Current Year) | \$       | 1,792,176.48               |
| Amount Collected                   | \$       | 1,809,370.92               |
| Total Rates & Charges Collectable  | \$       | 753,158.66                 |
| % Collected                        |          | 73%                        |
|                                    |          |                            |
|                                    |          |                            |