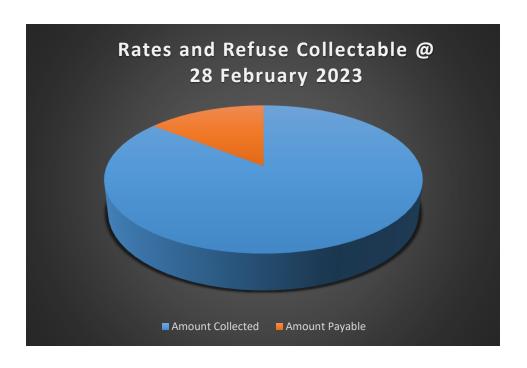

## Rates and Refuse % Collected at 28 February 2023

| Rates | ጼ | Refuse | % | Col | lected |
|-------|---|--------|---|-----|--------|
|       |   |        |   |     |        |

| Opening Arrears Previous Years                                                        | \$                          | 77,211.15                                              |
|---------------------------------------------------------------------------------------|-----------------------------|--------------------------------------------------------|
| Rates Levied Refuse Levied Other Charges Levied (Ex Gratia) Amount Levied             | \$<br>\$<br>\$<br><b>\$</b> | 2,306,802.81<br>178,515.62<br>-<br><b>2,485,318.43</b> |
| (Less): Collections (Prior Years) (Less): Collections (Current Year) Amount Collected | \$<br>\$<br><b>\$</b>       | 17,194.44<br>2,027,699.62<br><b>2,044,894.06</b>       |
| <b>Total Rates &amp; Charges Collectable</b> % Collected                              | \$                          | <b>517,635.52</b><br>82%                               |