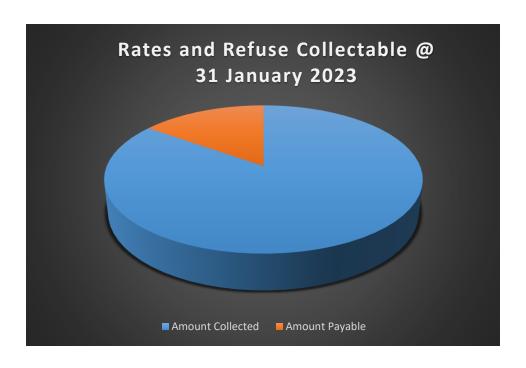

## Rates & Refuse % Collected

| Opening Arrears Previous Years                                                        | \$                    | 77,211.15                                        |
|---------------------------------------------------------------------------------------|-----------------------|--------------------------------------------------|
| Rates Levied Refuse Levied Other Charges Levied (Ex Gratia) Amount Levied             | \$<br>\$<br><b>\$</b> | 2,306,802.81<br>178,515.62<br>-<br>2,485,318.43  |
| (Less): Collections (Prior Years) (Less): Collections (Current Year) Amount Collected | \$<br>\$<br><b>\$</b> | 17,194.44<br>2,008,888.75<br><b>2,026,083.19</b> |
| <b>Total Rates &amp; Charges Collectable</b> % Collected                              | \$                    | <b>536,446.39</b><br>82%                         |